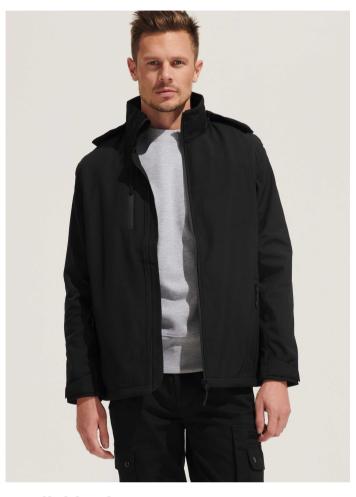

## SOFTSHELL JACKET WITH REMOVABLE HOOD AND SLEEVES

03995

### Quality

Softshell 270

Outside: 94% recycled polyester - 6%

elastane

Inside: microfleece lining 100% recycled

polyester

## **Style**

Main fastening, side pockets and breast pocket with tone-on-tone nylon inverted zip

Tone-on-tone metal zip pull with reflective

Detachable sleeves and hood Elasticated hood and bottom with adjustable tips

Adjustable cuffs with self-gripping fastener Inside pocket with nylon zip