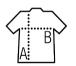

#### Available sizes

| Sizes | XS    | S     | М     | L     | XL    | XXL   | 3XL   | 4XL   | 5XL   |
|-------|-------|-------|-------|-------|-------|-------|-------|-------|-------|
| A/B   | 69/52 | 71/55 | 72/58 | 73/61 | 74/64 | 76/67 | 77/70 | 79/73 | 80/76 |